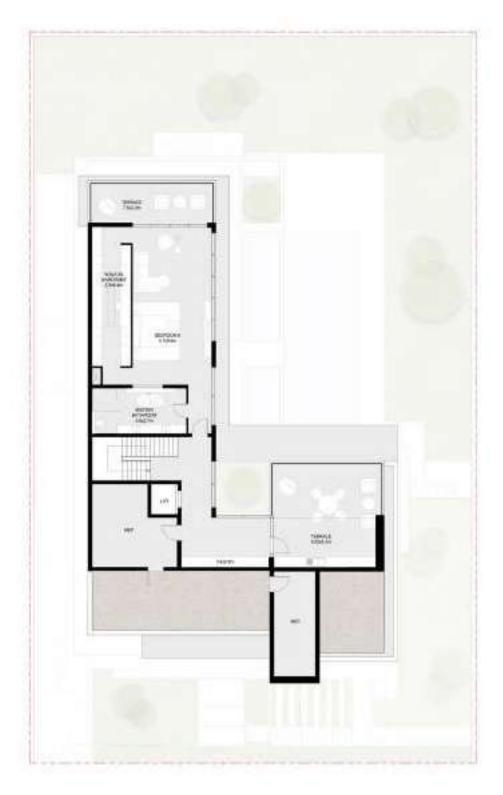

Six Bedroom Jouri Hills Signature Villa Spread over four floors, the Six Bedroom Jouri Hills Signature Villa conists of a number of breathtaking living spaces, combining to create a home that has been designed with your comfort and wellbeing in mind.

From the master bedroom and terrace on the second floor, through to the vast basement with a flexible entertainment or fitness floor plan that can be designed in line with your needs, this home also includes a lift, underground parking for three cars and swimming pool as standard. Signature features include a landscaped 'English courtyard' for outdoor entertainment.

## 6 Bedroom Jouri Hills Signature Villa - A

| Total:        | 14,321 sq. ft. |
|---------------|----------------|
| Second floor: | 2,542 sq. ft.  |
| First floor:  | 3,557 sq. ft.  |
| Ground floor: | 3,434 sq. ft.  |
| Basement :    | 4,788 sq. ft.  |