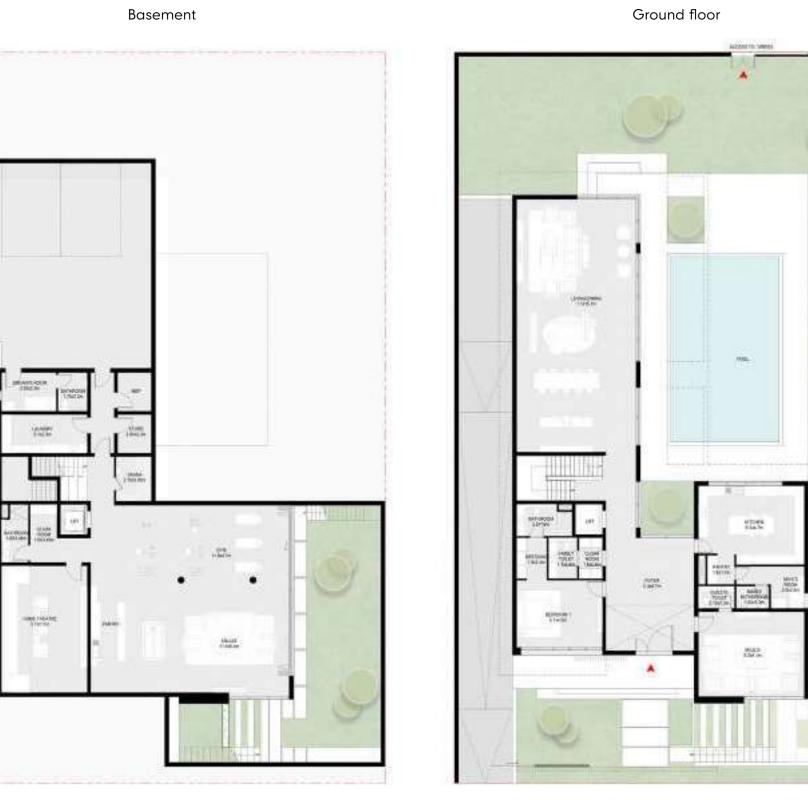

Six Bedroom Jouri Hills Signature Villa Spread over four floors, the Six Bedroom Jouri Hills Signature Villa conists of a number of breathtaking living spaces, combining to create a home that has been designed with your comfort and wellbeing in mind.

From the master bedroom and terrace on the second floor, through to the vast basement with a flexible entertainment or fitness floor plan that can be designed in line with your needs, this home also includes a lift, underground parking for three cars and swimming pool as standard. Signature features include a landscaped 'English courtyard' for outdoor entertainment.

## 6 Bedroom Jouri Hills Signature Villa - A

| Total:        | 14,321 sq. ft. |
|---------------|----------------|
| Second floor: | 2,542 sq. ft.  |
| First floor:  | 3,557 sq. ft.  |
| Ground floor: | 3,434 sq. ft.  |
| Basement :    | 4,788 sq. ft.  |