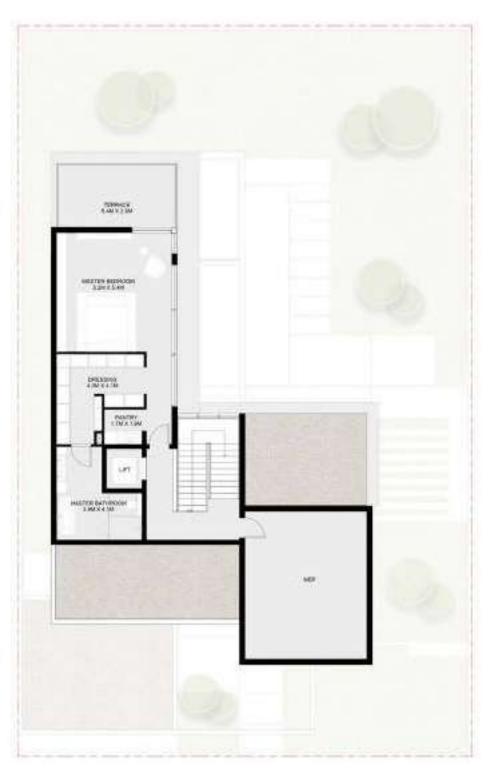

Six Bedroom Jouri Hills Signature Villa Spread over four floors, the Six Bedroom Jouri Hills Signature Villa conists of a number of breathtaking living spaces, combining to create a home that has been designed with your comfort and wellbeing in mind.

From the master bedroom and terrace on the second floor, through to the vast basement with a flexible entertainment or fitness floor plan that can be designed in line with your needs, this home also includes a lift, underground parking for three cars and swimming pool as standard. Signature features include a landscaped 'English courtyard' for outdoor entertainment.

## 6 Bedroom Jouri Hills Signature Villa - A

| Total:        | 14,321 sq. ft. |
|---------------|----------------|
| Second floor: | 2,542 sq. ft.  |
| First floor:  | 3,557 sq. ft.  |
| Ground floor: | 3,434 sq. ft.  |
| Basement :    | 4,788 sq. ft.  |