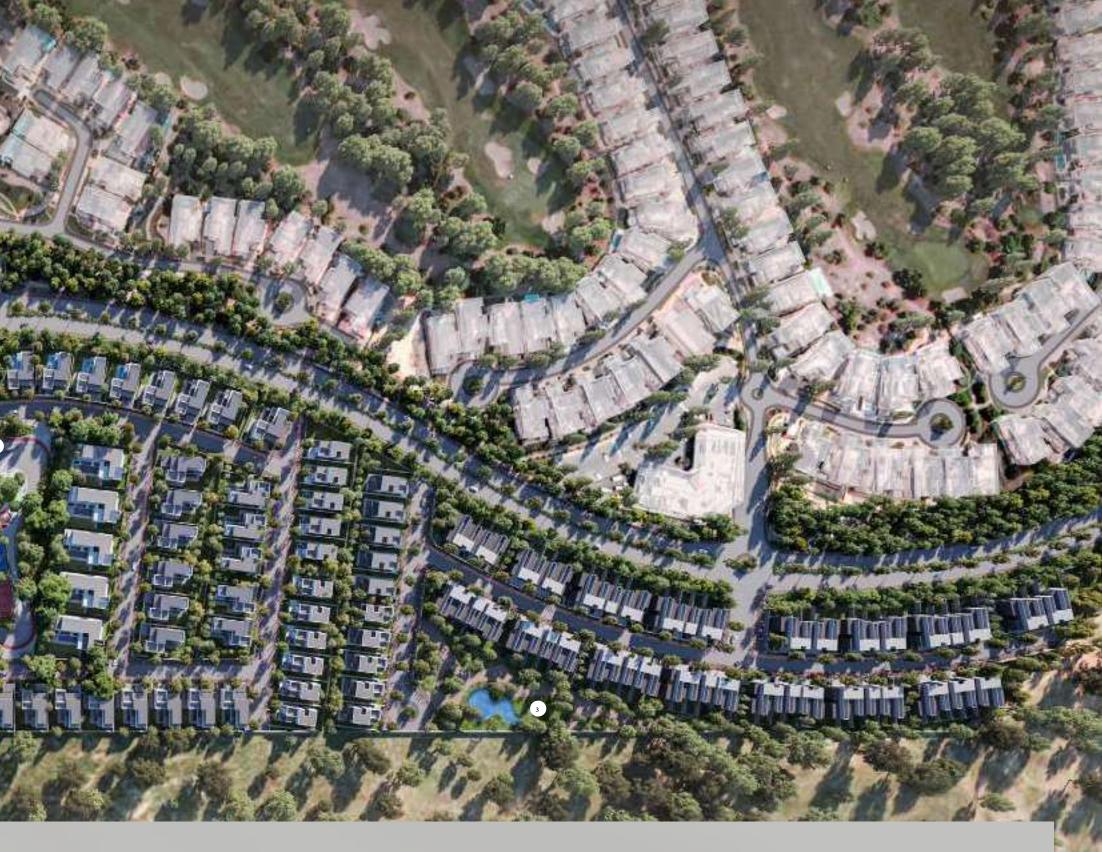

Set across 1,119 hectares of lush green landscape, the development is an unrivalled destination offering attractive investment opportunities and worldclass amenities. With more than 1,835 homes, Jumeirah Golf Estates

currently comprises a series of unique communities, which overlook two of the world's finest golf courses, Earth and Fire. Each individually designed villa, apartment and townhouse is more than a residence; it is an ideal home in its own right.