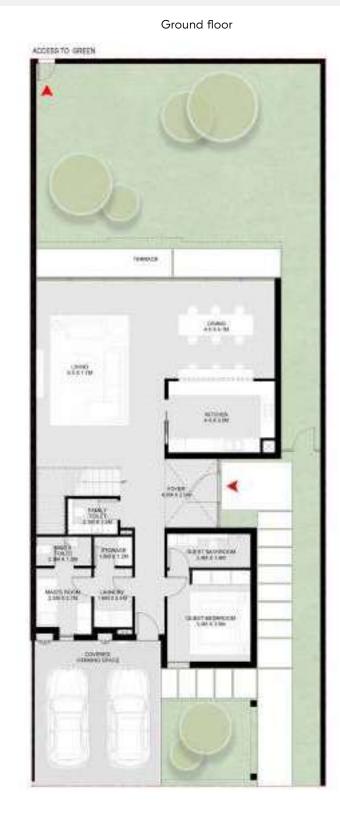

Six Bedroom Jouri Hills Signature Villa Spread over four floors, the Six Bedroom Jouri Hills Signature Villa conists of a number of breathtaking living spaces, combining to create a home that has been designed with your comfort and wellbeing in mind.

From the master bedroom and terrace on the second floor, through to the vast basement with a flexible entertainment or fitness floor plan that can be designed in line with your needs, this home also includes a lift, underground parking for three cars and swimming pool as standard. Signature features include a landscaped 'English courtyard' for outdoor entertainment.

## 6 Bedroom Jouri Hills Signature Villa - A

| Total:        | 14,321 sq. ft. |
|---------------|----------------|
| Second floor: | 2,542 sq. ft.  |
| First floor:  | 3,557 sq. ft.  |
| Ground floor: | 3,434 sq. ft.  |
| Basement :    | 4,788 sq. ft.  |