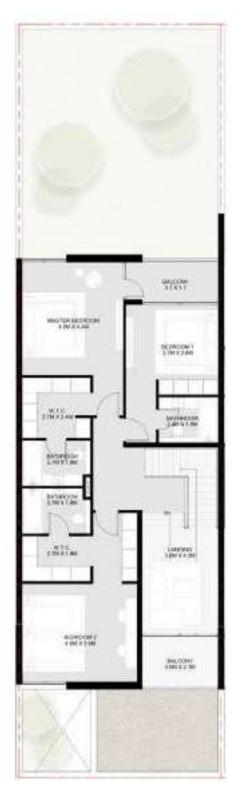

Six Bedroom Jouri Hills Signature Villa Spread over four floors, the Six Bedroom Jouri Hills Signature Villa conists of a number of breathtaking living spaces, combining to create a home that has been designed with your comfort and wellbeing in mind.

From the master bedroom and terrace on the second floor, through to the vast basement with a flexible entertainment or fitness floor plan that can be designed in line with your needs, this home also includes a lift, underground parking for three cars and swimming pool as standard. Signature features include a landscaped 'English courtyard' for outdoor entertainment.

## 6 Bedroom Jouri Hills Signature Villa - A

| Total:        | 14,321 sq. ft. |
|---------------|----------------|
| Second floor: | 2,542 sq. ft.  |
| First floor:  | 3,557 sq. ft.  |
| Ground floor: | 3,434 sq. ft.  |
| Basement :    | 4,788 sq. ft.  |