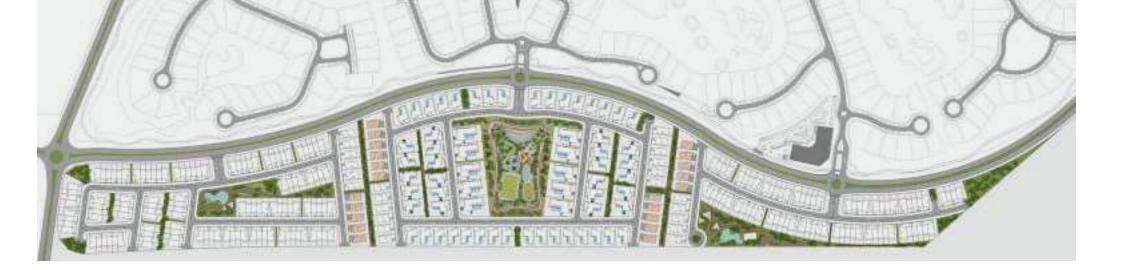

Set across 1,119 hectares of lush green landscape, the development is an unrivalled destination offering attractive investment opportunities and worldclass amenities. With more than 1,835 homes, Jumeirah Golf Estates

currently comprises a series of unique communities, which overlook two of the world's finest golf courses, Earth and Fire. Each individually designed villa, apartment and townhouse is more than a residence; it is an ideal home in its own right.

Factsheet

- 1. Wellfit gym
- 2. Entertainment zone
- a. Skate park
- b. Children's playground
- c. Amphitheater

- d. Football pitch
- e. Basketball court
- f. Padel tennis court
- Two parks, which include a swimming pool and children's playground
- 4. Looped jogging track
- 5. Looped cycling track