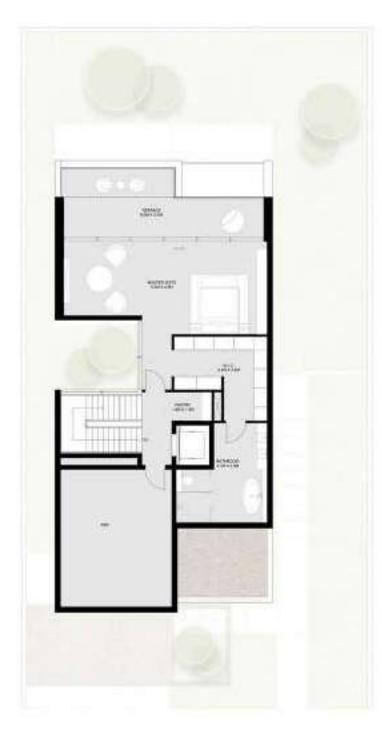

Six Bedroom Jouri Hills Signature Villa Spread over four floors, the Six Bedroom Jouri Hills Signature Villa conists of a number of breathtaking living spaces, combining to create a home that has been designed with your comfort and wellbeing in mind.

From the master bedroom and terrace on the second floor, through to the vast basement with a flexible entertainment or fitness floor plan that can be designed in line with your needs, this home also includes a lift, underground parking for three cars and swimming pool as standard. Signature features include a landscaped 'English courtyard' for outdoor entertainment.

## 6 Bedroom Jouri Hills Signature Villa - A

| Total:        | 14,321 sq. ft. |
|---------------|----------------|
| Second floor: | 2,542 sq. ft.  |
| First floor:  | 3,557 sq. ft.  |
| Ground floor: | 3,434 sq. ft.  |
| Basement :    | 4,788 sq. ft.  |