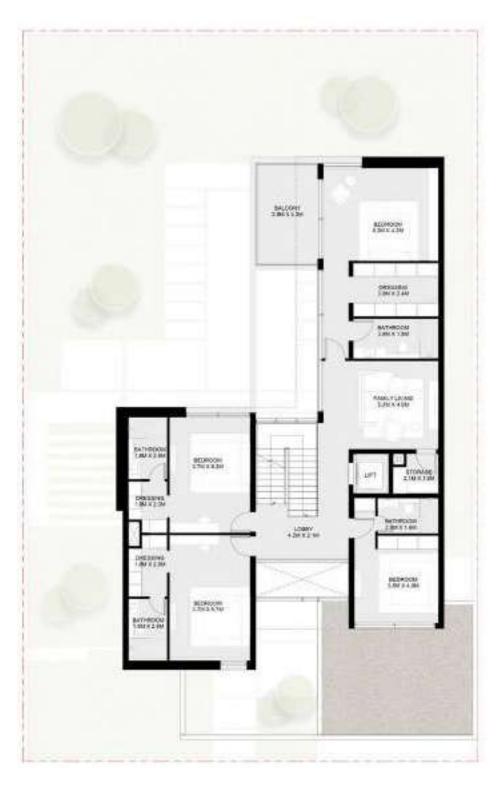

Six Bedroom Jouri Hills Signature Villa Spread over four floors, the Six Bedroom Jouri Hills Signature Villa conists of a number of breathtaking living spaces, combining to create a home that has been designed with your comfort and wellbeing in mind.

From the master bedroom and terrace on the second floor, through to the vast basement with a flexible entertainment or fitness floor plan that can be designed in line with your needs, this home also includes a lift, underground parking for three cars and swimming pool as standard. Signature features include a landscaped 'English courtyard' for outdoor entertainment.

## 6 Bedroom Jouri Hills Signature Villa - A

| Total:        | 14,321 sq. ft. |
|---------------|----------------|
| Second floor: | 2,542 sq. ft.  |
| First floor:  | 3,557 sq. ft.  |
| Ground floor: | 3,434 sq. ft.  |
| Basement :    | 4,788 sq. ft.  |