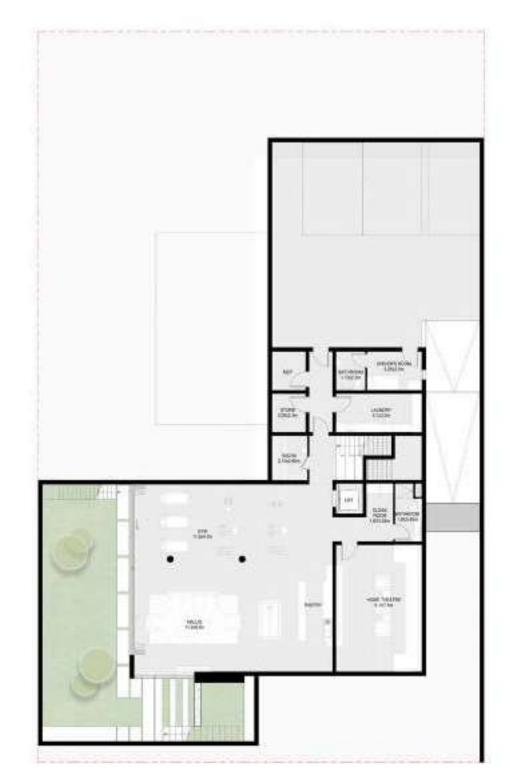

Six Bedroom Jouri Hills Signature Villa Spread over four floors, the Six Bedroom Jouri Hills Signature Villa conists of a number of breathtaking living spaces, combining to create a home that has been designed with your comfort and wellbeing in mind.

From the master bedroom and terrace on the second floor, through to the vast basement with a flexible entertainment or fitness floor plan that can be designed in line with your needs, this home also includes a lift, underground parking for three cars and swimming pool as standard. Signature features include a landscaped 'English courtyard' for outdoor entertainment.

## 6 Bedroom Jouri Hills Signature Villa - A

| Total:        | 14,321 sq. ft. |
|---------------|----------------|
| Second floor: | 2,542 sq. ft.  |
| First floor:  | 3,557 sq. ft.  |
| Ground floor: | 3,434 sq. ft.  |
| Basement :    | 4,788 sq. ft.  |