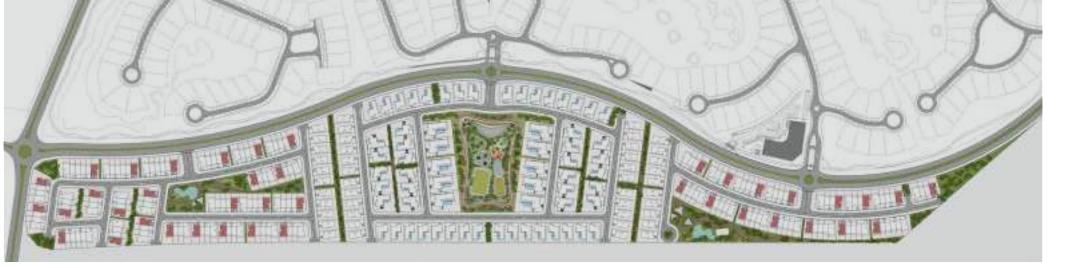

Set across 1,119 hectares of lush green landscape, the development is an unrivalled destination offering attractive investment opportunities and worldclass amenities. With more than 1,835 homes, Jumeirah Golf Estates

currently comprises a series of unique communities, which overlook two of the world's finest golf courses, Earth and Fire. Each individually designed villa, apartment and townhouse is more than a residence; it is an ideal home in its own right.

Factsheet

- 1. Wellfit gym
- 2. Entertainment zone
- a. Skate park
- b. Children's playground
- c. Amphitheater

- d. Football pitch
- e. Basketball court
- f. Padel tennis court
- Two parks, which include a swimming pool and children's playground
- 4. Looped jogging track
- 5. Looped cycling track