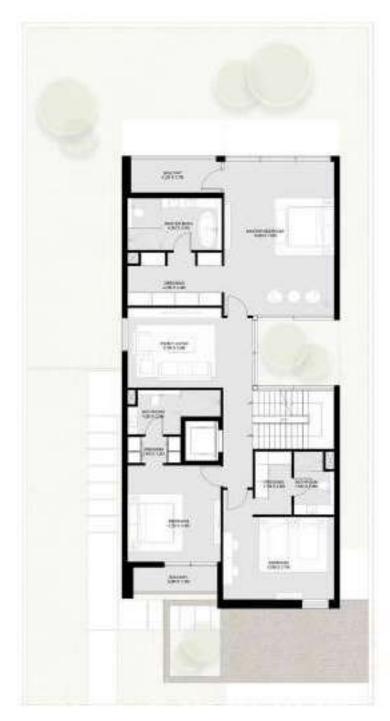

Six Bedroom Jouri Hills Signature Villa Spread over four floors, the Six Bedroom Jouri Hills Signature Villa conists of a number of breathtaking living spaces, combining to create a home that has been designed with your comfort and wellbeing in mind.

From the master bedroom and terrace on the second floor, through to the vast basement with a flexible entertainment or fitness floor plan that can be designed in line with your needs, this home also includes a lift, underground parking for three cars and swimming pool as standard. Signature features include a landscaped 'English courtyard' for outdoor entertainment.

## 6 Bedroom Jouri Hills Signature Villa - A

| Total:        | 14,321 sq. ft. |
|---------------|----------------|
| Second floor: | 2,542 sq. ft.  |
| First floor:  | 3,557 sq. ft.  |
| Ground floor: | 3,434 sq. ft.  |
| Basement :    | 4,788 sq. ft.  |