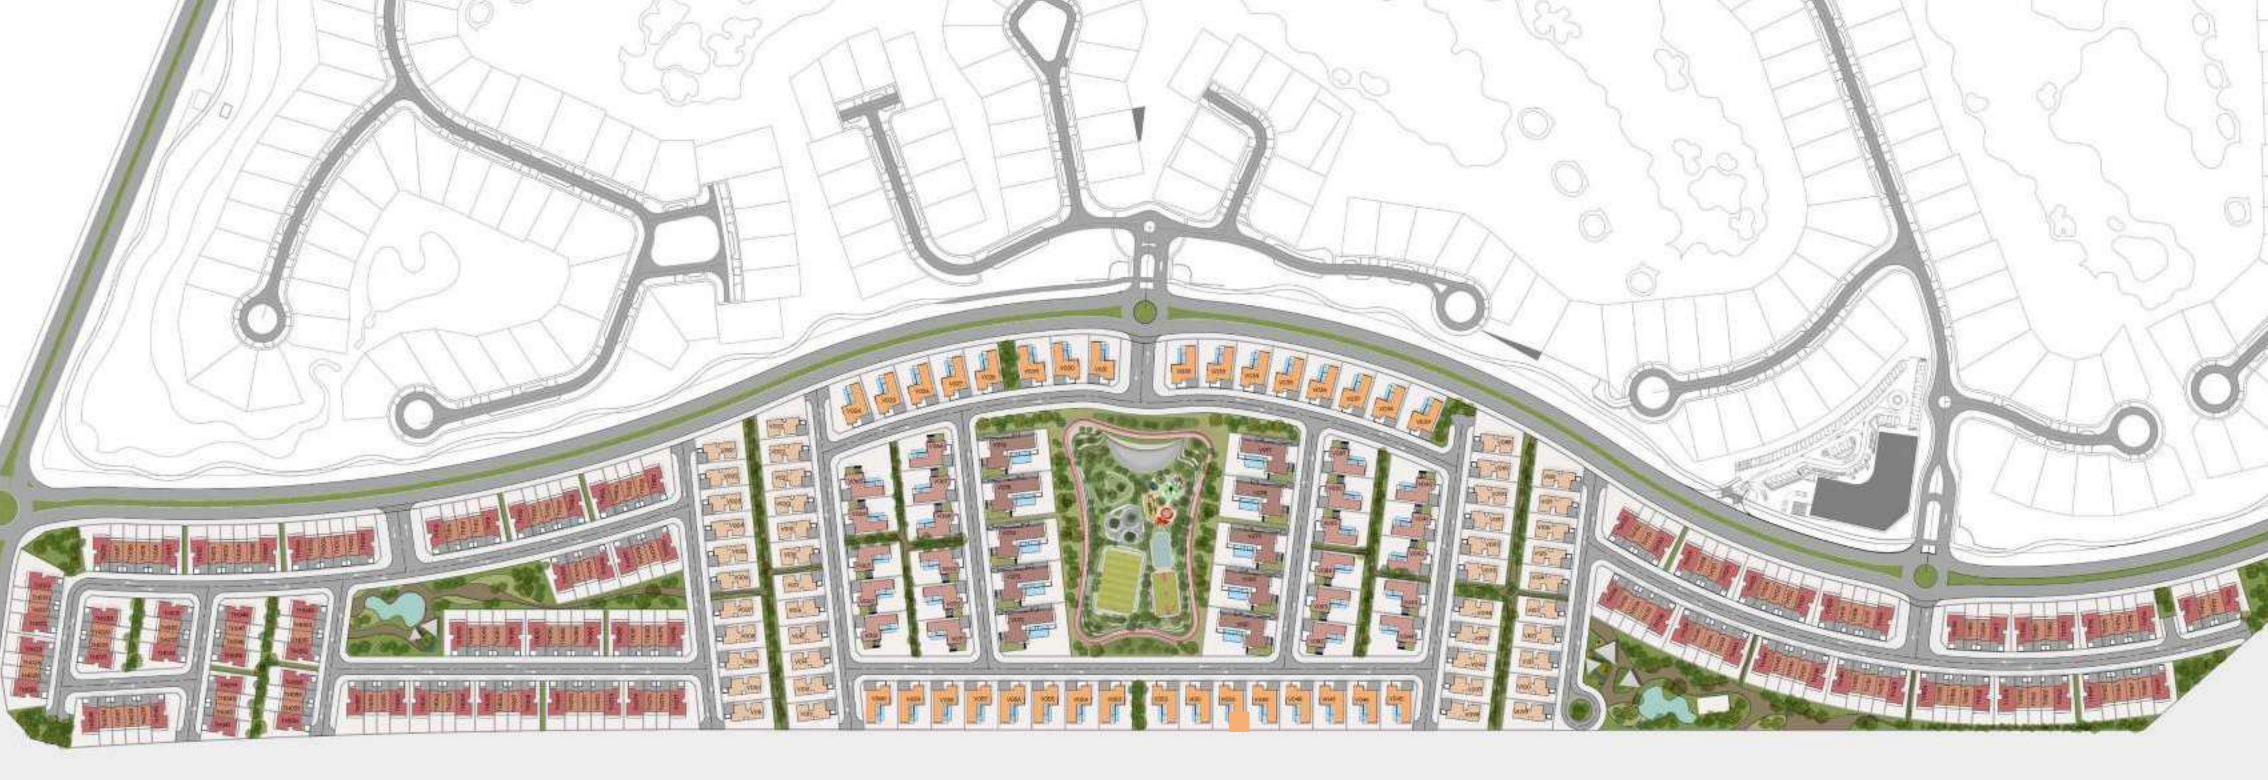

#### Welcome to Jouri Hills at Jumeirah Golf Estates

Jouri Hills is part of the exclusive Jumeirah Golf Estates, a world-class residential golf destination offering luxury homes and leisure facilities amidst two internationally-acclaimed championship golf courses, creating an unmatched lifestyle experience in the heart of new Dubai.

Set across 1,119 hectares of lush green landscape, the development is an unrivalled destination offering attractive investment opportunities and worldclass amenities. With more than 1,835 homes, Jumeirah Golf Estates

currently comprises a series of unique communities, which overlook two of the world's finest golf courses, Earth and Fire. Each individually designed villa, apartment and townhouse is more than a residence; it is an ideal home in its own right.

Let life begin at Jouri Hills, a stylish enclave of 300 villas and townhouses all carefully designed to engage and inspire.

From three-bedroom townhouses to sixbedroom mansions, there are a range of living experiences to suit every lifestyle and every desire.

Factsheet

- 1. Wellfit gym
- 2. Entertainment zone
- a. Skate park
- b. Children's playground
- c. Amphitheater

- d. Football pitch
- e. Basketball court
- f. Padel tennis court
- Two parks, which include a swimming pool and children's playground
- 4. Looped jogging track
- 5. Looped cycling track