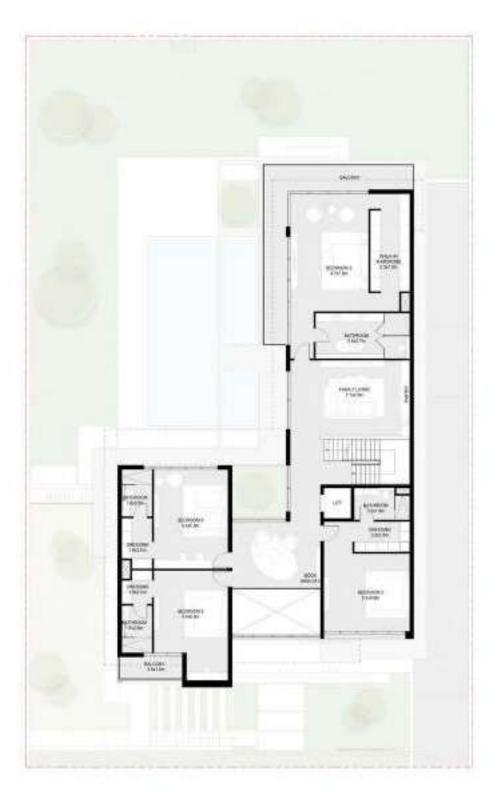

Six Bedroom Jouri Hills Signature Villa Spread over four floors, the Six Bedroom Jouri Hills Signature Villa conists of a number of breathtaking living spaces, combining to create a home that has been designed with your comfort and wellbeing in mind.

From the master bedroom and terrace on the second floor, through to the vast basement with a flexible entertainment or fitness floor plan that can be designed in line with your needs, this home also includes a lift, underground parking for three cars and swimming pool as standard. Signature features include a landscaped 'English courtyard' for outdoor entertainment.

## 6 Bedroom Jouri Hills Signature Villa - A

| Total:        | 14,321 sq. ft. |
|---------------|----------------|
| Second floor: | 2,542 sq. ft.  |
| First floor:  | 3,557 sq. ft.  |
| Ground floor: | 3,434 sq. ft.  |
| Basement :    | 4,788 sq. ft.  |