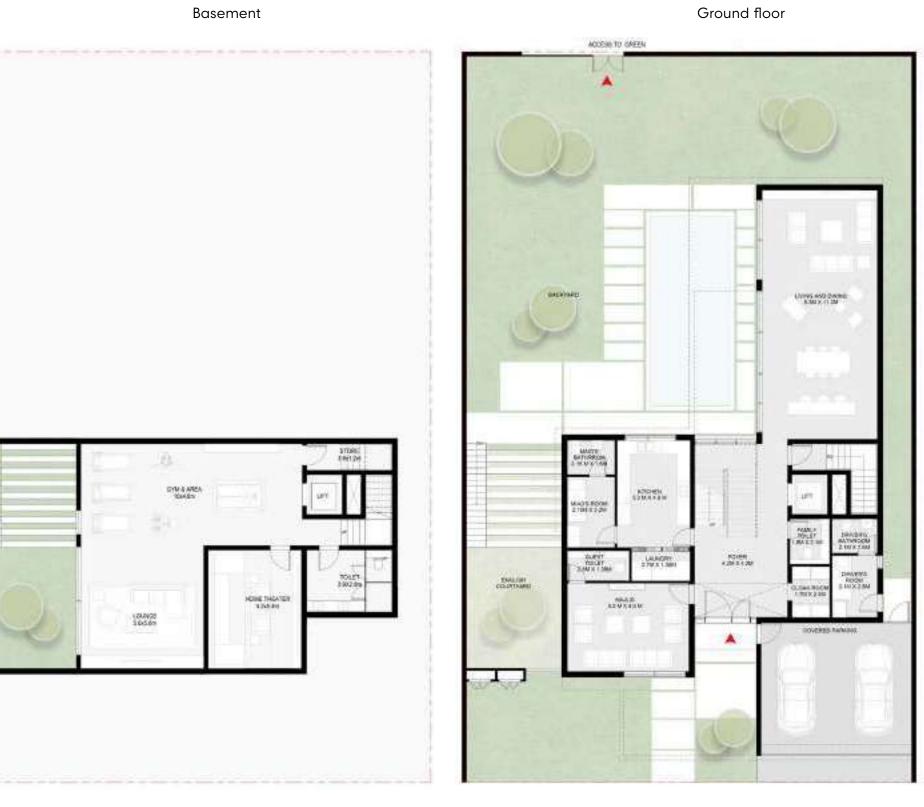

Six Bedroom Jouri Hills Signature Villa Spread over four floors, the Six Bedroom Jouri Hills Signature Villa conists of a number of breathtaking living spaces, combining to create a home that has been designed with your comfort and wellbeing in mind.

From the master bedroom and terrace on the second floor, through to the vast basement with a flexible entertainment or fitness floor plan that can be designed in line with your needs, this home also includes a lift, underground parking for three cars and swimming pool as standard. Signature features include a landscaped 'English courtyard' for outdoor entertainment.

## 6 Bedroom Jouri Hills Signature Villa - A

| Total:        | 14,321 sq. ft. |
|---------------|----------------|
| Second floor: | 2,542 sq. ft.  |
| First floor:  | 3,557 sq. ft.  |
| Ground floor: | 3,434 sq. ft.  |
| Basement :    | 4,788 sq. ft.  |