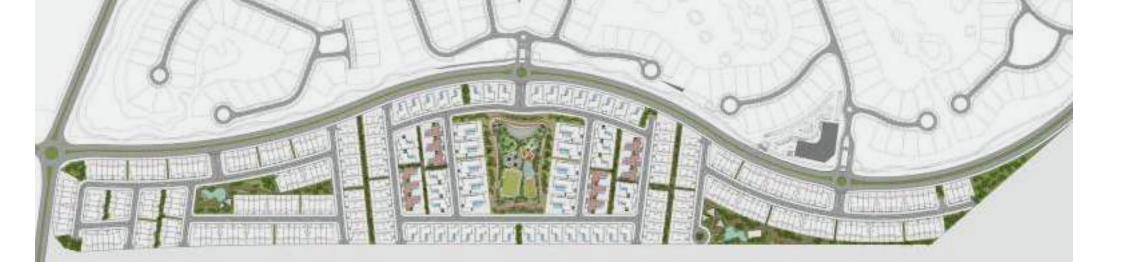

Set across 1,119 hectares of lush green landscape, the development is an unrivalled destination offering attractive investment opportunities and worldclass amenities. With more than 1,835 homes, Jumeirah Golf Estates

currently comprises a series of unique communities, which overlook two of the world's finest golf courses, Earth and Fire. Each individually designed villa, apartment and townhouse is more than a residence; it is an ideal home in its own right.

# Living well never felt this easy

Every home enjoys direct access to greenery through the garden, with a beautifully landscaped community park just a few minutes' walk away.

Make the most of a network of leafy footpaths and cycling tracks, as well as an array of sports facilities and a children's adventure playground located in the park.

Factsheet

- 1. Wellfit gym
- 2. Entertainment zone
- a. Skate park
- b. Children's playground
- c. Amphitheater

- d. Football pitch
- e. Basketball court
- f. Padel tennis court
- Two parks, which include a swimming pool and children's playground
- 4. Looped jogging track
- 5. Looped cycling track