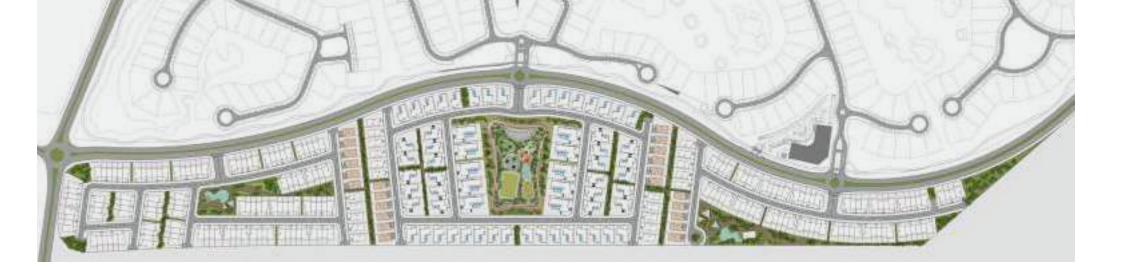

Set across 1,119 hectares of lush green landscape, the development is an unrivalled destination offering attractive investment opportunities and worldclass amenities. With more than 1,835 homes, Jumeirah Golf Estates

currently comprises a series of unique communities, which overlook two of the world's finest golf courses, Earth and Fire. Each individually designed villa, apartment and townhouse is more than a residence; it is an ideal home in its own right.

Factsheet

- 1. Wellfit gym
- 2. Entertainment zone
- a. Skate park
- b. Children's playground
- c. Amphitheater

- d. Football pitch
- e. Basketball court
- f. Padel tennis court
- Two parks, which include a swimming pool and children's playground
- 4. Looped jogging track
- 5. Looped cycling track