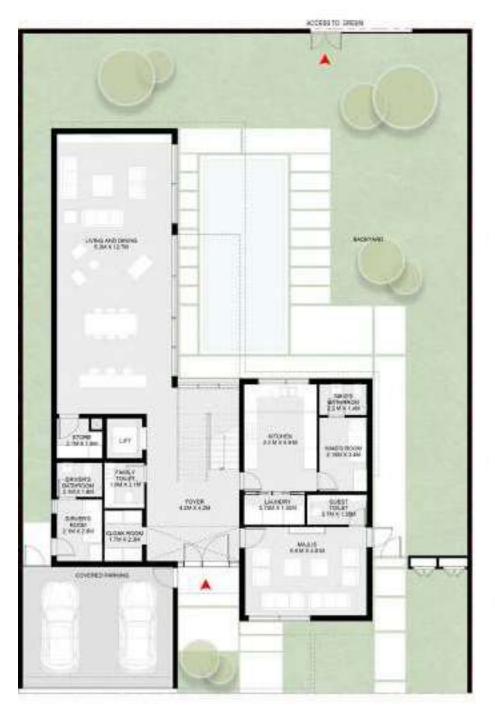

Six Bedroom Jouri Hills Signature Villa Spread over four floors, the Six Bedroom Jouri Hills Signature Villa conists of a number of breathtaking living spaces, combining to create a home that has been designed with your comfort and wellbeing in mind.

From the master bedroom and terrace on the second floor, through to the vast basement with a flexible entertainment or fitness floor plan that can be designed in line with your needs, this home also includes a lift, underground parking for three cars and swimming pool as standard. Signature features include a landscaped 'English courtyard' for outdoor entertainment.

## 6 Bedroom Jouri Hills Signature Villa - A

| Total:        | 14,321 sq. ft. |
|---------------|----------------|
| Second floor: | 2,542 sq. ft.  |
| First floor:  | 3,557 sq. ft.  |
| Ground floor: | 3,434 sq. ft.  |
| Basement :    | 4,788 sq. ft.  |