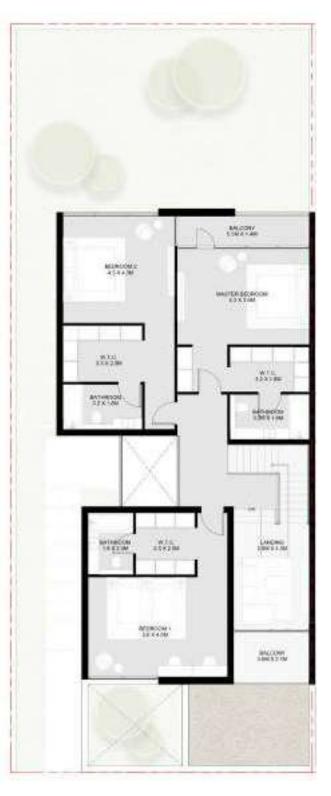

Six Bedroom Jouri Hills Signature Villa Spread over four floors, the Six Bedroom Jouri Hills Signature Villa conists of a number of breathtaking living spaces, combining to create a home that has been designed with your comfort and wellbeing in mind.

From the master bedroom and terrace on the second floor, through to the vast basement with a flexible entertainment or fitness floor plan that can be designed in line with your needs, this home also includes a lift, underground parking for three cars and swimming pool as standard. Signature features include a landscaped 'English courtyard' for outdoor entertainment.

## 6 Bedroom Jouri Hills Signature Villa - A

| Total:        | 14,321 sq. ft. |
|---------------|----------------|
| Second floor: | 2,542 sq. ft.  |
| First floor:  | 3,557 sq. ft.  |
| Ground floor: | 3,434 sq. ft.  |
| Basement :    | 4,788 sq. ft.  |