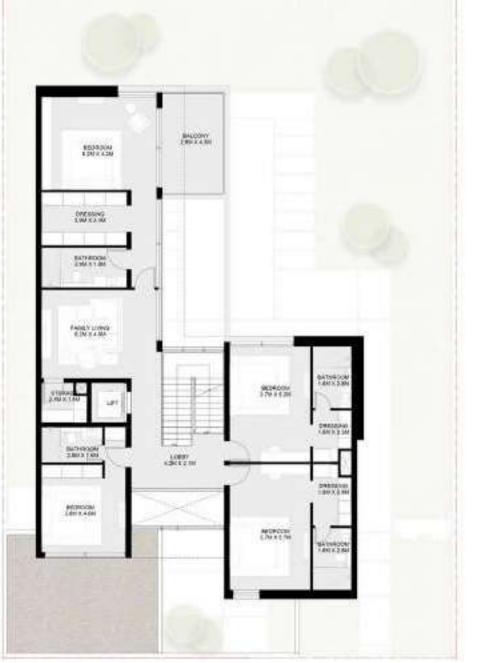

Six Bedroom Jouri Hills Signature Villa Spread over four floors, the Six Bedroom Jouri Hills Signature Villa conists of a number of breathtaking living spaces, combining to create a home that has been designed with your comfort and wellbeing in mind.

From the master bedroom and terrace on the second floor, through to the vast basement with a flexible entertainment or fitness floor plan that can be designed in line with your needs, this home also includes a lift, underground parking for three cars and swimming pool as standard. Signature features include a landscaped 'English courtyard' for outdoor entertainment.

## 6 Bedroom Jouri Hills Signature Villa - A

| Total:        | 14,321 sq. ft. |
|---------------|----------------|
| Second floor: | 2,542 sq. ft.  |
| First floor:  | 3,557 sq. ft.  |
| Ground floor: | 3,434 sq. ft.  |
| Basement :    | 4,788 sq. ft.  |