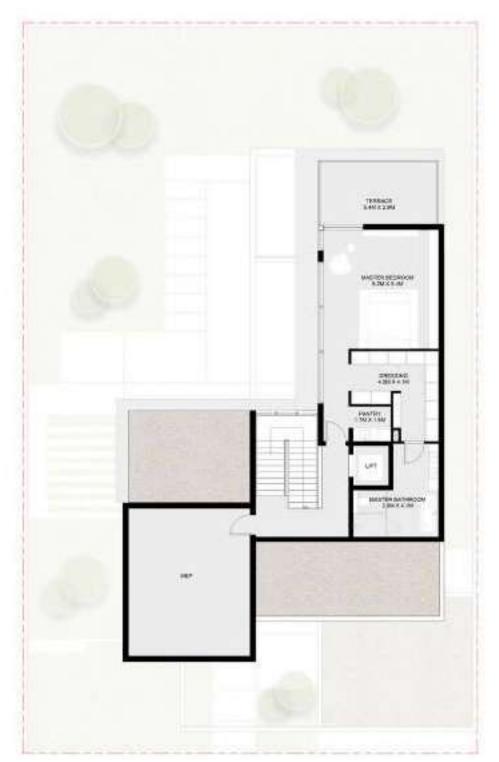

Six Bedroom Jouri Hills Signature Villa Spread over four floors, the Six Bedroom Jouri Hills Signature Villa conists of a number of breathtaking living spaces, combining to create a home that has been designed with your comfort and wellbeing in mind.

From the master bedroom and terrace on the second floor, through to the vast basement with a flexible entertainment or fitness floor plan that can be designed in line with your needs, this home also includes a lift, underground parking for three cars and swimming pool as standard. Signature features include a landscaped 'English courtyard' for outdoor entertainment.

## 6 Bedroom Jouri Hills Signature Villa - A

| Total:        | 14,321 sq. ft. |
|---------------|----------------|
| Second floor: | 2,542 sq. ft.  |
| First floor:  | 3,557 sq. ft.  |
| Ground floor: | 3,434 sq. ft.  |
| Basement :    | 4,788 sq. ft.  |