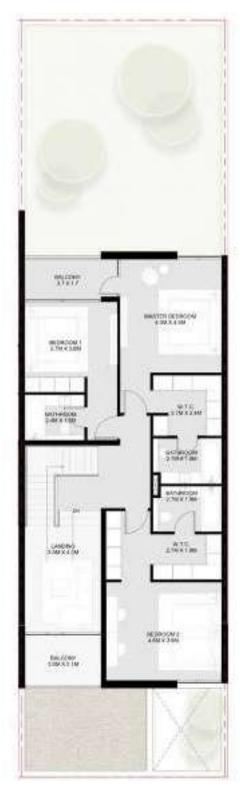

Six Bedroom Jouri Hills Signature Villa Spread over four floors, the Six Bedroom Jouri Hills Signature Villa conists of a number of breathtaking living spaces, combining to create a home that has been designed with your comfort and wellbeing in mind.

From the master bedroom and terrace on the second floor, through to the vast basement with a flexible entertainment or fitness floor plan that can be designed in line with your needs, this home also includes a lift, underground parking for three cars and swimming pool as standard. Signature features include a landscaped 'English courtyard' for outdoor entertainment.

## 6 Bedroom Jouri Hills Signature Villa - A

| Total:        | 14,321 sq. ft. |
|---------------|----------------|
| Second floor: | 2,542 sq. ft.  |
| First floor:  | 3,557 sq. ft.  |
| Ground floor: | 3,434 sq. ft.  |
| Basement :    | 4,788 sq. ft.  |