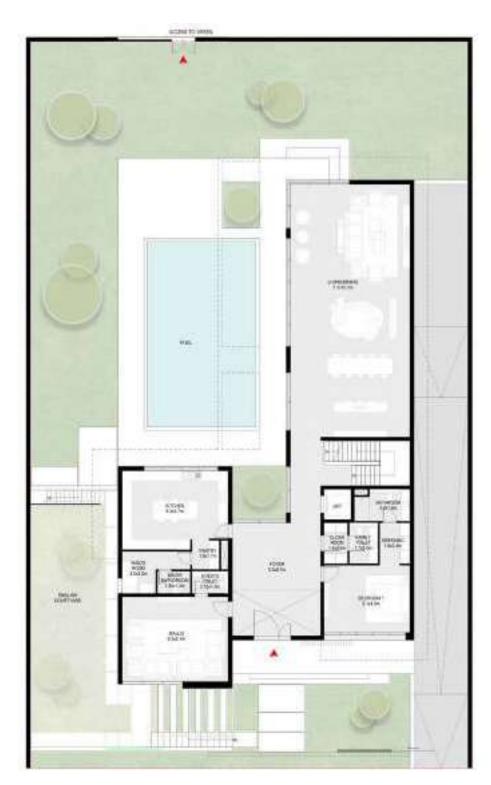

Six Bedroom Jouri Hills Signature Villa Spread over four floors, the Six Bedroom Jouri Hills Signature Villa conists of a number of breathtaking living spaces, combining to create a home that has been designed with your comfort and wellbeing in mind.

From the master bedroom and terrace on the second floor, through to the vast basement with a flexible entertainment or fitness floor plan that can be designed in line with your needs, this home also includes a lift, underground parking for three cars and swimming pool as standard. Signature features include a landscaped 'English courtyard' for outdoor entertainment.

## 6 Bedroom Jouri Hills Signature Villa - A

| Total:        | 14,321 sq. ft. |
|---------------|----------------|
| Second floor: | 2,542 sq. ft.  |
| First floor:  | 3,557 sq. ft.  |
| Ground floor: | 3,434 sq. ft.  |
| Basement :    | 4,788 sq. ft.  |