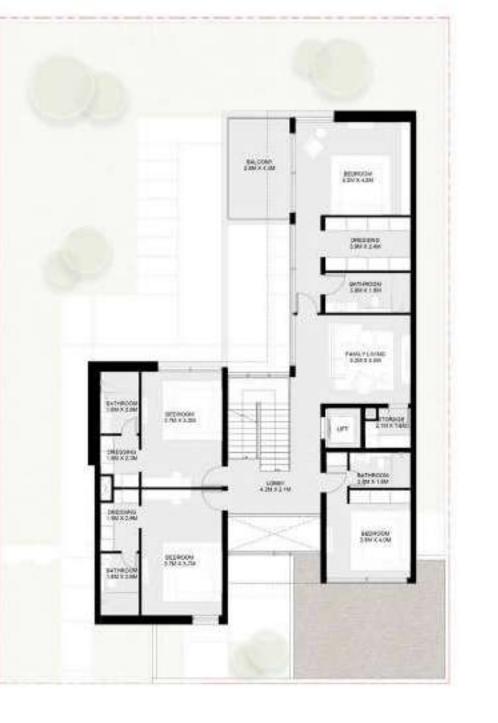

Six Bedroom Jouri Hills Signature Villa Spread over four floors, the Six Bedroom Jouri Hills Signature Villa conists of a number of breathtaking living spaces, combining to create a home that has been designed with your comfort and wellbeing in mind.

From the master bedroom and terrace on the second floor, through to the vast basement with a flexible entertainment or fitness floor plan that can be designed in line with your needs, this home also includes a lift, underground parking for three cars and swimming pool as standard. Signature features include a landscaped 'English courtyard' for outdoor entertainment.

## 6 Bedroom Jouri Hills Signature Villa - A

| Total:        | 14,321 sq. ft. |
|---------------|----------------|
| Second floor: | 2,542 sq. ft.  |
| First floor:  | 3,557 sq. ft.  |
| Ground floor: | 3,434 sq. ft.  |
| Basement :    | 4,788 sq. ft.  |