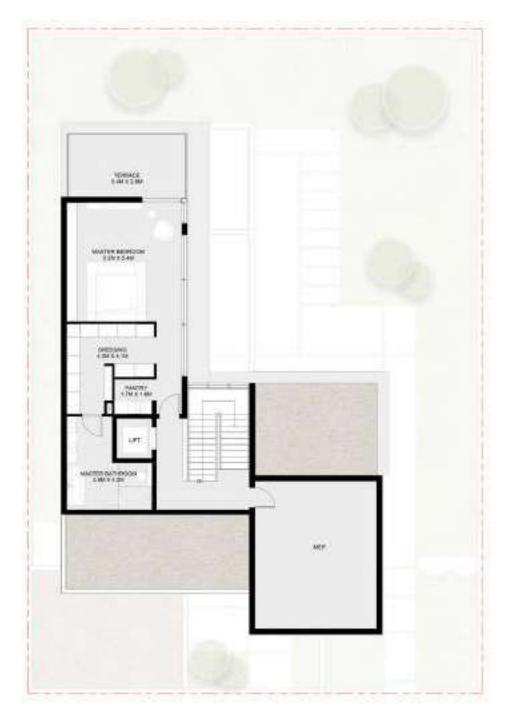

Six Bedroom Jouri Hills Signature Villa Spread over four floors, the Six Bedroom Jouri Hills Signature Villa conists of a number of breathtaking living spaces, combining to create a home that has been designed with your comfort and wellbeing in mind.

From the master bedroom and terrace on the second floor, through to the vast basement with a flexible entertainment or fitness floor plan that can be designed in line with your needs, this home also includes a lift, underground parking for three cars and swimming pool as standard. Signature features include a landscaped 'English courtyard' for outdoor entertainment.

## 6 Bedroom Jouri Hills Signature Villa - A

| Total:        | 14,321 sq. ft. |
|---------------|----------------|
| Second floor: | 2,542 sq. ft.  |
| First floor:  | 3,557 sq. ft.  |
| Ground floor: | 3,434 sq. ft.  |
| Basement :    | 4,788 sq. ft.  |