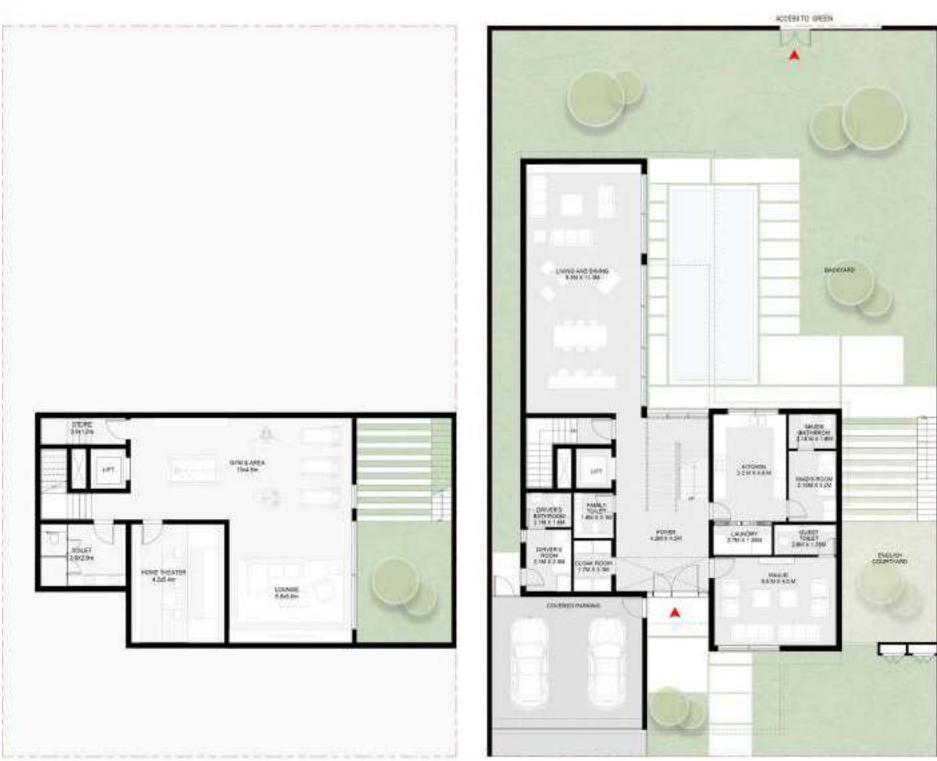

Six Bedroom Jouri Hills Signature Villa Spread over four floors, the Six Bedroom Jouri Hills Signature Villa conists of a number of breathtaking living spaces, combining to create a home that has been designed with your comfort and wellbeing in mind.

From the master bedroom and terrace on the second floor, through to the vast basement with a flexible entertainment or fitness floor plan that can be designed in line with your needs, this home also includes a lift, underground parking for three cars and swimming pool as standard. Signature features include a landscaped 'English courtyard' for outdoor entertainment.

## 6 Bedroom Jouri Hills Signature Villa - A

| Total:        | 14,321 sq. ft. |
|---------------|----------------|
| Second floor: | 2,542 sq. ft.  |
| First floor:  | 3,557 sq. ft.  |
| Ground floor: | 3,434 sq. ft.  |
| Basement :    | 4,788 sq. ft.  |