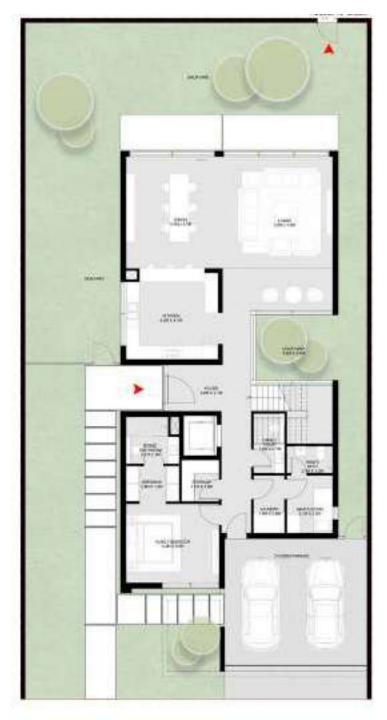

Six Bedroom Jouri Hills Signature Villa Spread over four floors, the Six Bedroom Jouri Hills Signature Villa conists of a number of breathtaking living spaces, combining to create a home that has been designed with your comfort and wellbeing in mind.

From the master bedroom and terrace on the second floor, through to the vast basement with a flexible entertainment or fitness floor plan that can be designed in line with your needs, this home also includes a lift, underground parking for three cars and swimming pool as standard. Signature features include a landscaped 'English courtyard' for outdoor entertainment.

## 6 Bedroom Jouri Hills Signature Villa - A

| Total:        | 14,321 sq. ft. |
|---------------|----------------|
| Second floor: | 2,542 sq. ft.  |
| First floor:  | 3,557 sq. ft.  |
| Ground floor: | 3,434 sq. ft.  |
| Basement :    | 4,788 sq. ft.  |