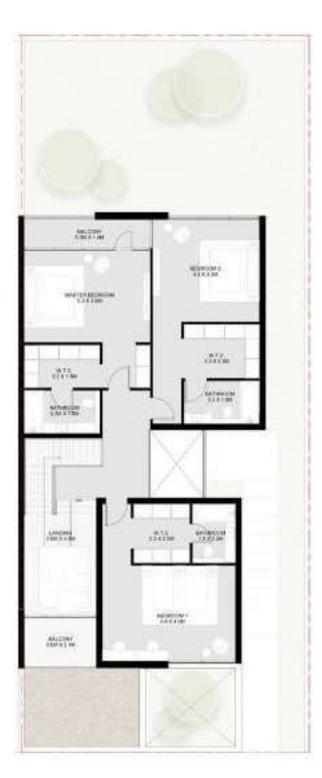

Six Bedroom Jouri Hills Signature Villa Spread over four floors, the Six Bedroom Jouri Hills Signature Villa conists of a number of breathtaking living spaces, combining to create a home that has been designed with your comfort and wellbeing in mind.

From the master bedroom and terrace on the second floor, through to the vast basement with a flexible entertainment or fitness floor plan that can be designed in line with your needs, this home also includes a lift, underground parking for three cars and swimming pool as standard. Signature features include a landscaped 'English courtyard' for outdoor entertainment.

## 6 Bedroom Jouri Hills Signature Villa - A

| Total:        | 14,321 sq. ft. |
|---------------|----------------|
| Second floor: | 2,542 sq. ft.  |
| First floor:  | 3,557 sq. ft.  |
| Ground floor: | 3,434 sq. ft.  |
| Basement :    | 4,788 sq. ft.  |