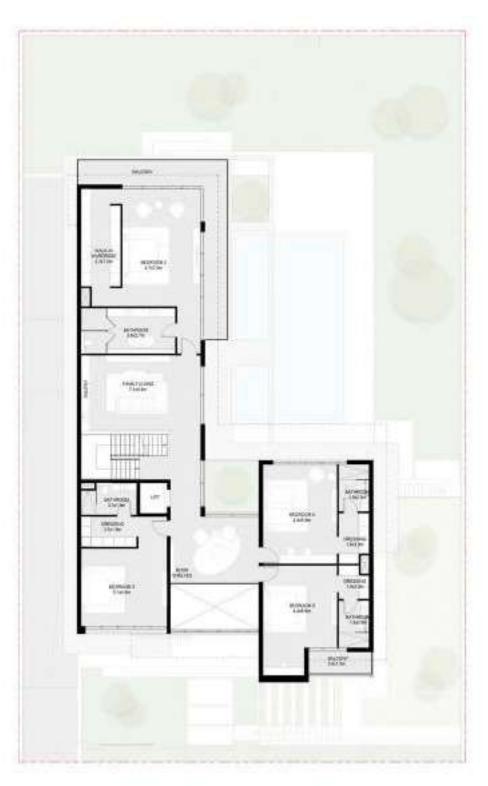

Six Bedroom Jouri Hills Signature Villa Spread over four floors, the Six Bedroom Jouri Hills Signature Villa conists of a number of breathtaking living spaces, combining to create a home that has been designed with your comfort and wellbeing in mind.

From the master bedroom and terrace on the second floor, through to the vast basement with a flexible entertainment or fitness floor plan that can be designed in line with your needs, this home also includes a lift, underground parking for three cars and swimming pool as standard. Signature features include a landscaped 'English courtyard' for outdoor entertainment.

## 6 Bedroom Jouri Hills Signature Villa - A

| Total:        | 14,321 sq. ft. |
|---------------|----------------|
| Second floor: | 2,542 sq. ft.  |
| First floor:  | 3,557 sq. ft.  |
| Ground floor: | 3,434 sq. ft.  |
| Basement :    | 4,788 sq. ft.  |