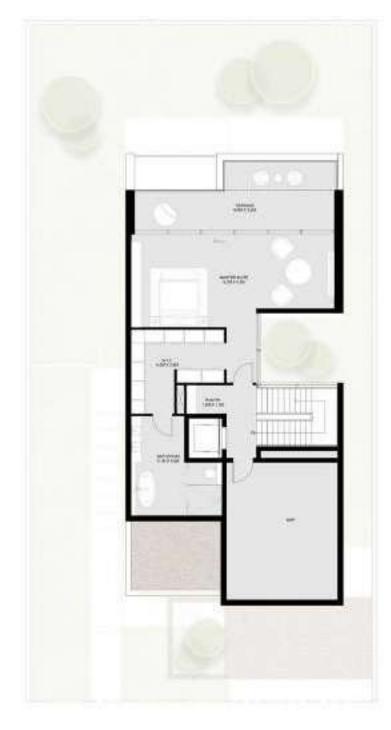

Six Bedroom Jouri Hills Signature Villa Spread over four floors, the Six Bedroom Jouri Hills Signature Villa conists of a number of breathtaking living spaces, combining to create a home that has been designed with your comfort and wellbeing in mind.

From the master bedroom and terrace on the second floor, through to the vast basement with a flexible entertainment or fitness floor plan that can be designed in line with your needs, this home also includes a lift, underground parking for three cars and swimming pool as standard. Signature features include a landscaped 'English courtyard' for outdoor entertainment.

## 6 Bedroom Jouri Hills Signature Villa - A

| Total:        | 14,321 sq. ft. |
|---------------|----------------|
| Second floor: | 2,542 sq. ft.  |
| First floor:  | 3,557 sq. ft.  |
| Ground floor: | 3,434 sq. ft.  |
| Basement :    | 4,788 sq. ft.  |