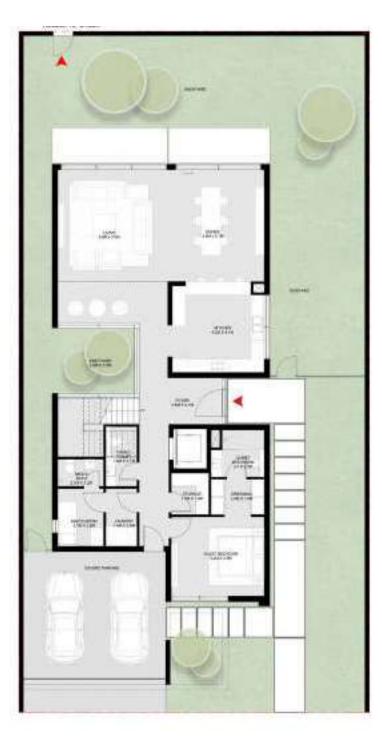

Six Bedroom Jouri Hills Signature Villa Spread over four floors, the Six Bedroom Jouri Hills Signature Villa conists of a number of breathtaking living spaces, combining to create a home that has been designed with your comfort and wellbeing in mind.

From the master bedroom and terrace on the second floor, through to the vast basement with a flexible entertainment or fitness floor plan that can be designed in line with your needs, this home also includes a lift, underground parking for three cars and swimming pool as standard. Signature features include a landscaped 'English courtyard' for outdoor entertainment.

## 6 Bedroom Jouri Hills Signature Villa - A

| Total:        | 14,321 sq. ft. |
|---------------|----------------|
| Second floor: | 2,542 sq. ft.  |
| First floor:  | 3,557 sq. ft.  |
| Ground floor: | 3,434 sq. ft.  |
| Basement :    | 4,788 sq. ft.  |