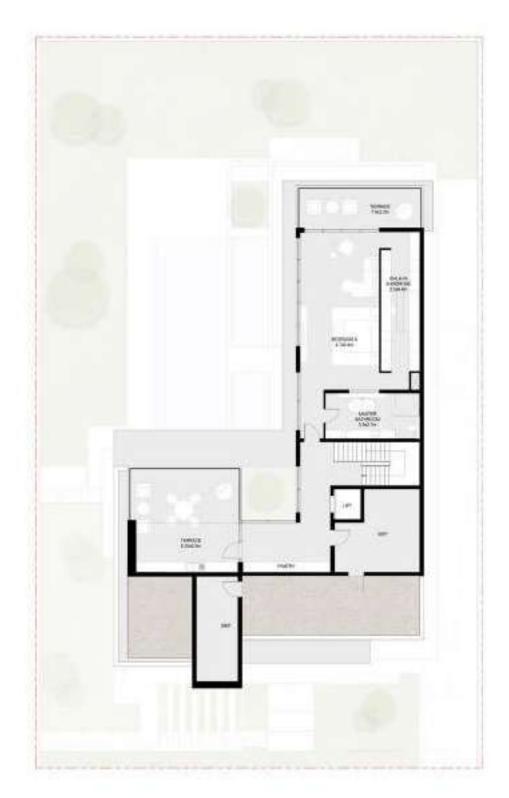

Six Bedroom Jouri Hills Signature Villa Spread over four floors, the Six Bedroom Jouri Hills Signature Villa conists of a number of breathtaking living spaces, combining to create a home that has been designed with your comfort and wellbeing in mind.

From the master bedroom and terrace on the second floor, through to the vast basement with a flexible entertainment or fitness floor plan that can be designed in line with your needs, this home also includes a lift, underground parking for three cars and swimming pool as standard. Signature features include a landscaped 'English courtyard' for outdoor entertainment.

## 6 Bedroom Jouri Hills Signature Villa - A

| Total:        | 14,321 sq. ft. |
|---------------|----------------|
| Second floor: | 2,542 sq. ft.  |
| First floor:  | 3,557 sq. ft.  |
| Ground floor: | 3,434 sq. ft.  |
| Basement :    | 4,788 sq. ft.  |