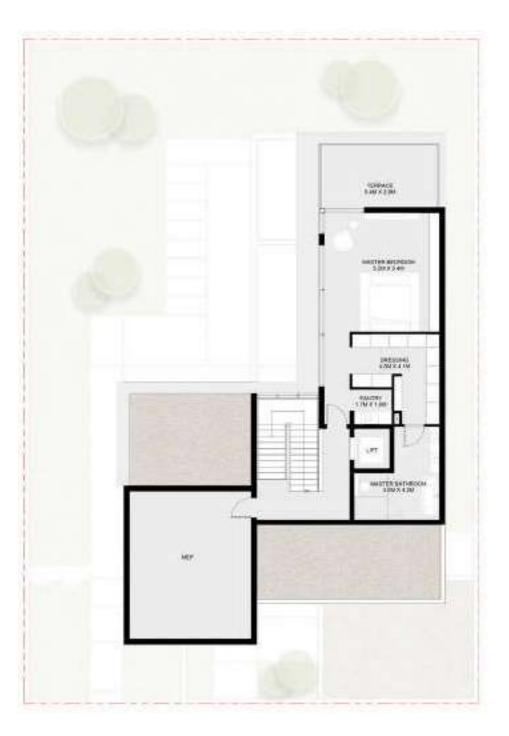

Six Bedroom Jouri Hills Signature Villa Spread over four floors, the Six Bedroom Jouri Hills Signature Villa conists of a number of breathtaking living spaces, combining to create a home that has been designed with your comfort and wellbeing in mind.

From the master bedroom and terrace on the second floor, through to the vast basement with a flexible entertainment or fitness floor plan that can be designed in line with your needs, this home also includes a lift, underground parking for three cars and swimming pool as standard. Signature features include a landscaped 'English courtyard' for outdoor entertainment.

## 6 Bedroom Jouri Hills Signature Villa - A

| Total:        | 14,321 sq. ft. |
|---------------|----------------|
| Second floor: | 2,542 sq. ft.  |
| First floor:  | 3,557 sq. ft.  |
| Ground floor: | 3,434 sq. ft.  |
| Basement :    | 4,788 sq. ft.  |