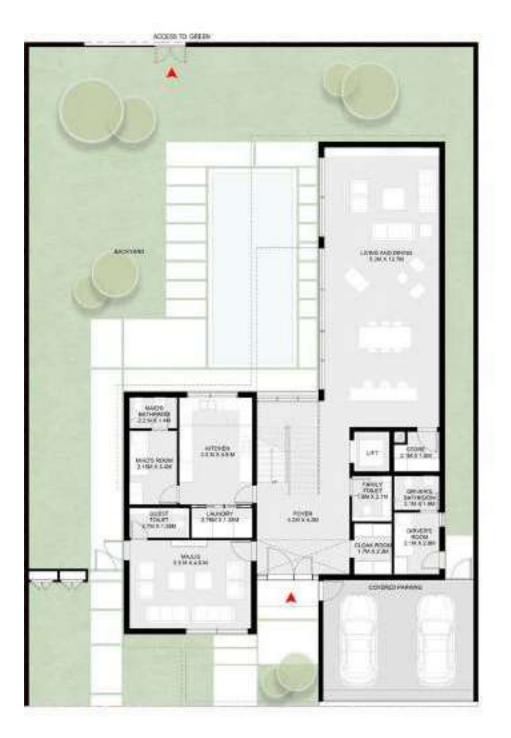

Six Bedroom Jouri Hills Signature Villa Spread over four floors, the Six Bedroom Jouri Hills Signature Villa conists of a number of breathtaking living spaces, combining to create a home that has been designed with your comfort and wellbeing in mind.

From the master bedroom and terrace on the second floor, through to the vast basement with a flexible entertainment or fitness floor plan that can be designed in line with your needs, this home also includes a lift, underground parking for three cars and swimming pool as standard. Signature features include a landscaped 'English courtyard' for outdoor entertainment.

## 6 Bedroom Jouri Hills Signature Villa - A

| Total:        | 14,321 sq. ft. |
|---------------|----------------|
| Second floor: | 2,542 sq. ft.  |
| First floor:  | 3,557 sq. ft.  |
| Ground floor: | 3,434 sq. ft.  |
| Basement :    | 4,788 sq. ft.  |