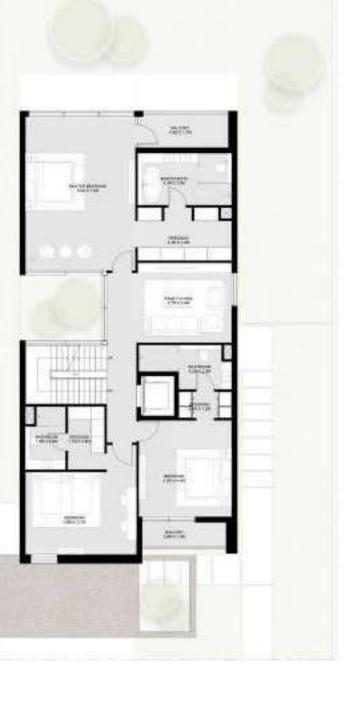

Six Bedroom Jouri Hills Signature Villa Spread over four floors, the Six Bedroom Jouri Hills Signature Villa conists of a number of breathtaking living spaces, combining to create a home that has been designed with your comfort and wellbeing in mind.

From the master bedroom and terrace on the second floor, through to the vast basement with a flexible entertainment or fitness floor plan that can be designed in line with your needs, this home also includes a lift, underground parking for three cars and swimming pool as standard. Signature features include a landscaped 'English courtyard' for outdoor entertainment.

## 6 Bedroom Jouri Hills Signature Villa - A

| Total:        | 14,321 sq. ft. |
|---------------|----------------|
| Second floor: | 2,542 sq. ft.  |
| First floor:  | 3,557 sq. ft.  |
| Ground floor: | 3,434 sq. ft.  |
| Basement :    | 4,788 sq. ft.  |