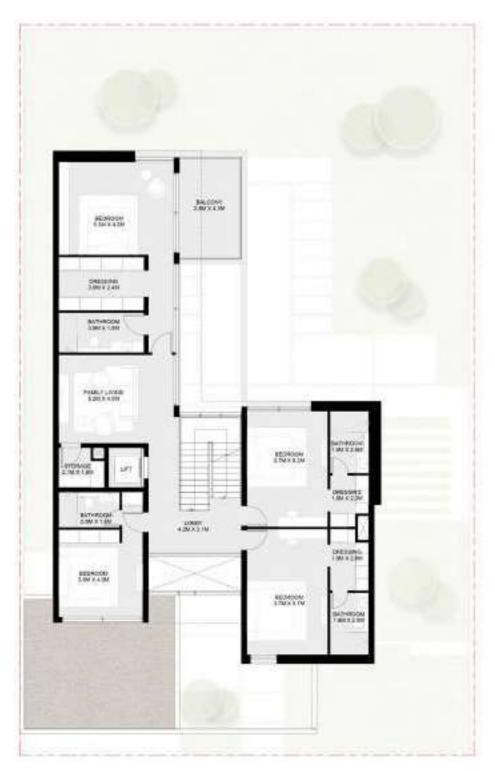

Six Bedroom Jouri Hills Signature Villa Spread over four floors, the Six Bedroom Jouri Hills Signature Villa conists of a number of breathtaking living spaces, combining to create a home that has been designed with your comfort and wellbeing in mind.

From the master bedroom and terrace on the second floor, through to the vast basement with a flexible entertainment or fitness floor plan that can be designed in line with your needs, this home also includes a lift, underground parking for three cars and swimming pool as standard. Signature features include a landscaped 'English courtyard' for outdoor entertainment.

## 6 Bedroom Jouri Hills Signature Villa - A

| Total:        | 14,321 sq. ft. |
|---------------|----------------|
| Second floor: | 2,542 sq. ft.  |
| First floor:  | 3,557 sq. ft.  |
| Ground floor: | 3,434 sq. ft.  |
| Basement :    | 4,788 sq. ft.  |